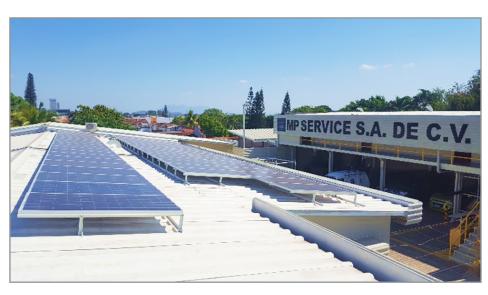

## Reliable Controls Authorized Dealer MP Service achieves the first LEED Platinum certification in El Salvador

Victoria, BC, Canada – Reliable Controls is thrilled to have worked with Authorized Dealer MP Service on a new office building that achieved the first LEED Platinum certification in El Salvador. The facility is the highest-rated LEED project in Central America to date.

MP Service is a mechanical engineering and controls contractor in San Salvador with a focus on heating, ventilation, and air-conditioning. To demonstrate that sustainable buildings are possible in El Salvador, MP Service purchased a new office building and transformed it using an integrative design process. The company installed Reliable Controls hardware and software products that control its HVAC, lighting, and electrical systems to realize a 91-point LEED rating for Platinum certification.